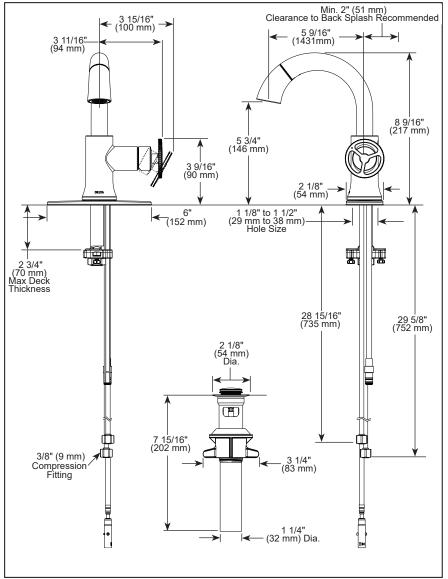

#### **STANDARD SPECIFICATIONS:**

- Max. flow rate 1.2 gpm @ 60 psi, 4.5 L/min @ 414 kPa • One or three hole mount (escutcheon RP100091 ▲
- optional, included)
- · Diamond coated ceramic cartridge
- 1/4" O.D. straight, staggered PEX supply tubes
- Models have metal drain with pop-up type fitting with plated flange and stopper
- · Optional red/blue indicator ring provided with models
- Rigid spout spout does not swivel
- Not applicable for pedestal sink
- The hose can be pulled out for 20" maximum length